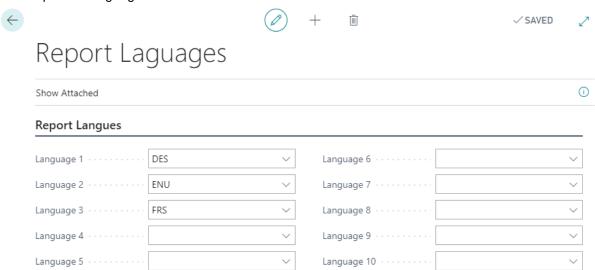

In this setup the languages for which translations are to be made in the documents are defined. You can define up to 10 languages.