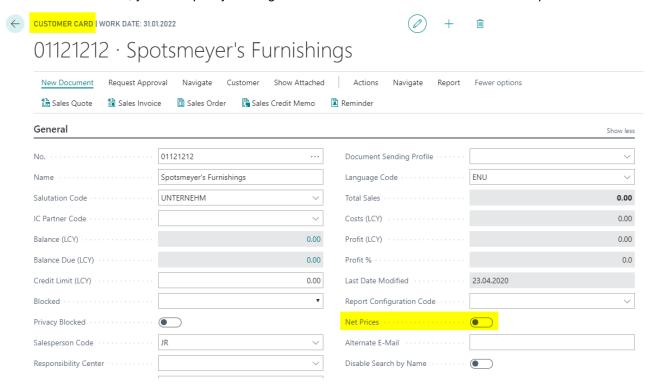

## **Net Prices Sales**

On the customer card, you can specify in the general info tab whether a customer uses net prices.

The setting is considered on sales documents according to the customer card but can be overridden if necessary.

The settings of the Bill-to customer are considered. Effects of the net prices are only visible on printed documents.

If net prices = false, the discount % is displayed on the document under line discount. Under Sales Price, the price without the discount is displayed. The line discount is calculated only for the amount.