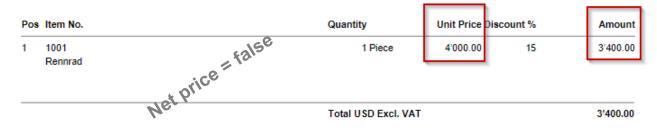

The settings of the Bill-to customer are considered. Effects of the net prices are only visible on printed documents.

If net prices = false, the discount % is displayed on the document under line discount. Under Sales Price, the price without the discount is displayed. The line discount is calculated only for the amount.

## Order Confirmation 1027

If net prices = true, the line discount is not shown on the document. With this setting, the line discount is already included in the sales price. Invoice discounts, in turn, can be granted and are printed.