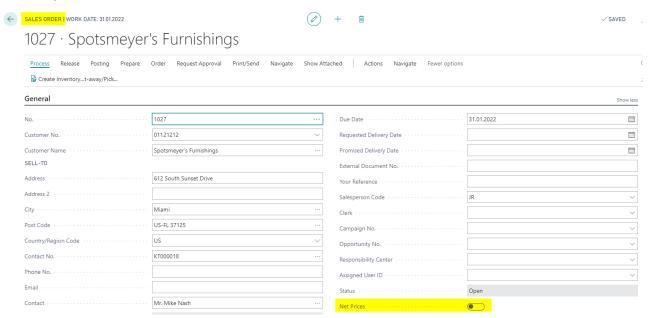

## **Net Prices Sales**

On the customer card, you can specify in the general info tab whether a customer uses net prices.

The setting is considered on sales documents according to the customer card but can be overridden if necessary.

The settings of the Bill-to customer are considered. Effects of the net prices are only visible on printed documents.

If net prices = false, the discount % is displayed on the document under line discount. Under Sales Price, the price without the discount is displayed. The line discount is calculated only for the amount.

## Order Confirmation 1027

If net prices = true, the line discount is not shown on the document. With this setting, the line discount is already included in the sales price. Invoice discounts, in turn, can be granted and are printed.